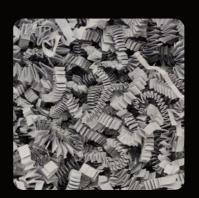

## PAPER SHAVINGS ZigZag Delux

IN REGULAR PRODUCTION, WE OFFER 2 AND 4 MM PAPER SHAVINGS/ SHREDDED PAPER IN COLORS:

WHITE, NATURAL (KRAFT), BLACK, GRAY, LIGHT GREEN, DARK GREEN, BLUE, LIGHT BLUE, NAVY BLUE, BURGUNDY, YELLOW, ORANGE, NAVY BLUE, RED.

005 BLACK

008 DARK GREEN 006 BURGUNDY

021 BLACK WEEK MIX

[BLACK & WHITE]

017 NEON PINK 018 NEON GREEN

THE FILLER IS SOLD IN KILOGRAMS.

IT IS PACKED IN BOXES IN A COMPRESSED FORM IN CUBES, OR LOOSE ACCORDING TO CUSTOMER PREFERENCES. 1 KILOGRAM OF FILLER