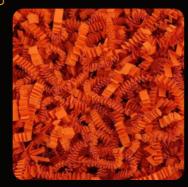

## PAPER SHAVINGS ZigZag Delux

IN REGULAR PRODUCTION, WE OFFER 2 AND 4 MM PAPER SHAVINGS/ SHREDDED PAPER IN COLORS:

WHITE, NATURAL (KRAFT), BLACK, GRAY, LIGHT GREEN, DARK GREEN, BLUE, LIGHT BLUE, NAVY BLUE, BURGUNDY, YELLOW, ORANGE, NAVY BLUE, RED.

003 ORANGE

004 GRAY

012 PINK

010 BLUE • DARK COLORS

016 LIGHT GREEN

007 RED

015 BROWN

009 NAVY BLUE