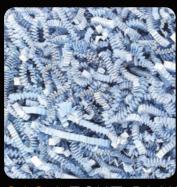

## PAPER SHAVINGS ZigZag Delux

IN REGULAR PRODUCTION, WE OFFER 2 AND 4 MM PAPER SHAVINGS/ SHREDDED PAPER IN COLORS:

WHITE, NATURAL (KRAFT), BLACK, GRAY, LIGHT GREEN, DARK GREEN, BLUE, LIGHT BLUE, NAVY BLUE, BURGUNDY, YELLOW, ORANGE, NAVY BLUE, RED.

## • LIGHT COLORS

001 WHITE

002 NATURAL

013 ECRU

014 LIGHT PINK

020 LILAC

019 LIGHT BLUE

011 YELLOW

003 ORANGE

004 GRAY

012 PINK

010 BLUE • DARK COLORS

016 LIGHT GREEN

007 RED

015 BROWN

009 NAVY BLUE

005 BLACK

008 DARK GREEN 006 BURGUNDY

021 BLACK WEEK MIX

[BLACK & WHITE]

017 NEON PINK 018 NEON GREEN

THE FILLER IS SOLD IN KILOGRAMS.

IT IS PACKED IN BOXES IN A COMPRESSED FORM IN CUBES, OR LOOSE ACCORDING TO CUSTOMER PREFERENCES. 1 KILOGRAM OF FILLER