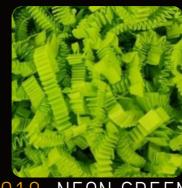

005 BLACK

008 DARK GREEN 006 BURGUNDY

021 BLACK WEEK MIX

[BLACK & WHITE]

017 NEON PINK 018 NEON GREEN

THE FILLER IS SOLD IN KILOGRAMS.

IT IS PACKED IN BOXES IN A COMPRESSED FORM IN CUBES, OR LOOSE ACCORDING TO CUSTOMER PREFERENCES. 1 KILOGRAM OF FILLER