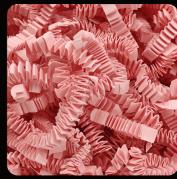

## PAPER SHAVINGS ZigZag Delux

IN REGULAR PRODUCTION, WE OFFER 2 AND 4 MM PAPER SHAVINGS/ SHREDDED PAPER IN COLORS:

WHITE, NATURAL (KRAFT), BLACK, GRAY, LIGHT GREEN, DARK GREEN, BLUE, LIGHT BLUE, NAVY BLUE, BURGUNDY, YELLOW, ORANGE, NAVY BLUE, RED.

## • LIGHT COLORS

001 WHITE

002 NATURAL

013 ECRU

014 LIGHT PINK

020 LILAC

019 LIGHT BLUE

011 YELLOW

003 ORANGE

004 GRAY

012 PINK

010 BLUE • DARK COLORS

016 LIGHT GREEN

007 RED

015 BROWN

009 NAVY BLUE

005 BLACK

008 DARK GREEN 006 BURGUNDY

021 BLACK WEEK MIX

[BLACK & WHITE]

017 NEON PINK 018 NEON GREEN

THE FILLER IS SOLD IN KILOGRAMS.

IT IS PACKED IN BOXES IN A COMPRESSED FORM IN CUBES, OR LOOSE ACCORDING TO CUSTOMER PREFERENCES. 1 KILOGRAM OF FILLER