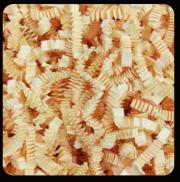

## PAPER SHAVINGS ZigZag Delux

IN REGULAR PRODUCTION, WE OFFER 2 AND 4 MM PAPER SHAVINGS/ SHREDDED PAPER IN COLORS:

WHITE, NATURAL (KRAFT), BLACK, GRAY, LIGHT GREEN, DARK GREEN, BLUE, LIGHT BLUE, NAVY BLUE, BURGUNDY, YELLOW, ORANGE, NAVY BLUE, RED.

## • LIGHT COLORS

001 WHITE

002 NATURAL

013 ECRU

014 LIGHT PINK

020 LILAC

019 LIGHT BLUE

011 YELLOW

003 ORANGE

004 GRAY

012 PINK

010 BLUE • DARK COLORS

016 LIGHT GREEN

007 RED

015 BROWN

009 NAVY BLUE

005 BLACK

008 DARK GREEN 006 BURGUNDY

021 BLACK WEEK MIX

[BLACK & WHITE]

017 NEON PINK 018 NEON GREEN

THE FILLER IS SOLD IN KILOGRAMS.

IT IS PACKED IN BOXES IN A COMPRESSED FORM IN CUBES, OR LOOSE ACCORDING TO CUSTOMER PREFERENCES. 1 KILOGRAM OF FILLER