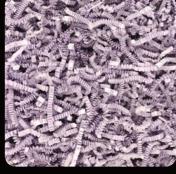

## PAPER SHAVINGS ZigZag Delux

IN REGULAR PRODUCTION, WE OFFER 2 AND 4 MM PAPER SHAVINGS/ SHREDDED PAPER IN COLORS:

WHITE, NATURAL (KRAFT), BLACK, GRAY, LIGHT GREEN, DARK GREEN, BLUE, LIGHT BLUE, NAVY BLUE, BURGUNDY, YELLOW, ORANGE, NAVY BLUE, RED.

## • LIGHT COLORS

001 WHITE

002 NATURAL

013 ECRU

014 LIGHT PINK

020 LILAC

019 LIGHT BLUE

011 YELLOW

003 ORANGE

004 GRAY

012 PINK

010 BLUE • DARK COLORS

016 LIGHT GREEN

007 RED

015 BROWN

009 NAVY BLUE

005 BLACK

008 DARK GREEN 006 BURGUNDY

021 BLACK WEEK MIX

[BLACK & WHITE]

017 NEON PINK 018 NEON GREEN

THE FILLER IS SOLD IN KILOGRAMS.

IT IS PACKED IN BOXES IN A COMPRESSED FORM IN CUBES, OR LOOSE ACCORDING TO CUSTOMER PREFERENCES. 1 KILOGRAM OF FILLER