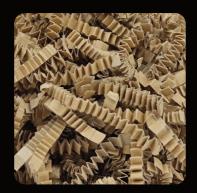

## PAPER SHAVINGS ZigZag Delux

IN REGULAR PRODUCTION, WE OFFER 2 AND 4 MM PAPER SHAVINGS/ SHREDDED PAPER IN COLORS:

WHITE, NATURAL (KRAFT), BLACK, GRAY, LIGHT GREEN, DARK GREEN, BLUE, LIGHT BLUE, NAVY BLUE, BURGUNDY, YELLOW, ORANGE, NAVY BLUE, RED.

## • LIGHT COLORS

001 WHITE

002 NATURAL

013 ECRU

014 LIGHT PINK

020 LILAC

019 LIGHT BLUE

011 YELLOW