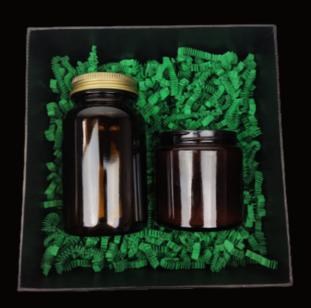

## PAPER SHAVING SHREDDED PAPER

WE ARE THE PRODUCERS

OF PAPER SHAVINGS / SHREDDED

PAPER, WHICH HAVE PRIMARILY

DECORATIVE FUNCTION - THEY

EMPHASIZE AND EXPOSING THE

PRODUCT, BUT ALSO SECURE

THE PRODUCT IN A BOX AGAINST

DAMAGE AND HARMFUL EFFECTS

OF SHOCKS.

PAPER SHAVINGS / SHREDDED PAPER
ARE PRODUCED FROM FULLY
BIODEGRADABLE

AND ENVIRONMENTALLY FRIENDLY
PAPERS. THE ADVANTAGE OF PAPER
CHIPS OVER WOOD WOOL IS A RICH
RANGE OF COLORS, NO POLLINATION,
AND MOST IMPORTANTLY,
THE POSSIBILITY OF FILLING MORE
PACKAGES FROM KILOGRAMS THANKS
TO HIGH ELASTICITY.