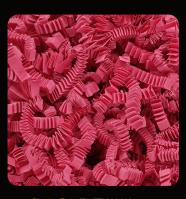

## PAPER SHAVINGS ZigZag Delux

IN REGULAR PRODUCTION, WE OFFER 2 AND 4 MM PAPER SHAVINGS/ SHREDDED PAPER IN COLORS:

WHITE, NATURAL (KRAFT), BLACK, GRAY, LIGHT GREEN, DARK GREEN, BLUE, LIGHT BLUE, NAVY BLUE, BURGUNDY, YELLOW, ORANGE, NAVY BLUE, RED.

003 ORANGE

004 GRAY

012 PINK

010 BLUE • DARK COLORS

016 LIGHT GREEN

007 RED

015 BROWN

009 NAVY BLUE