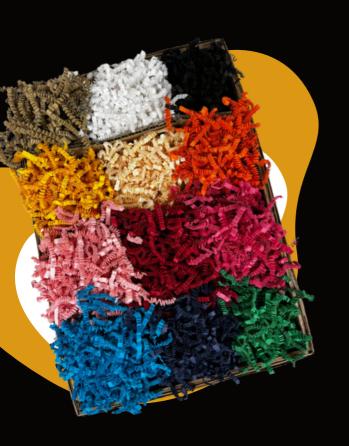

## PAPER SHAVINGS ZigZag Delux

IN REGULAR PRODUCTION, WE OFFER 2 AND 4 MM PAPER SHAVINGS/ SHREDDED PAPER IN COLORS:

WHITE, NATURAL (KRAFT), BLACK, GRAY, LIGHT GREEN, DARK GREEN, BLUE, LIGHT BLUE, NAVY BLUE, BURGUNDY, YELLOW, ORANGE, NAVY BLUE, RED.

ON REQUEST, WE MAKE CHIPS IN OTHER COLORS, EG:
VIOLET, AQUAMARINE, PINK, AND MANY OTHER COLORS.

## • LIGHT COLORS

001 WHITE

002 NATURAL

013 ECRU

014 LIGHT PINK

020 LILAC

019 LIGHT BLUE

011 YELLOW

003 ORANGE

004 GRAY

012 PINK

010 BLUE • DARK COLORS

016 LIGHT GREEN

007 RED

015 BROWN

009 NAVY BLUE

005 BLACK

008 DARK GREEN 006 BURGUNDY

021 BLACK WEEK MIX

[BLACK & WHITE]

017 NEON PINK 018 NEON GREEN

THE FILLER IS SOLD IN KILOGRAMS.

IT IS PACKED IN BOXES IN A COMPRESSED FORM IN CUBES, OR LOOSE ACCORDING TO CUSTOMER PREFERENCES. 1 KILOGRAM OF FILLER