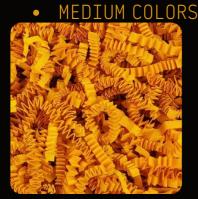

## PAPER SHAVINGS ZigZag Delux

IN REGULAR PRODUCTION, WE OFFER 2 AND 4 MM PAPER SHAVINGS/ SHREDDED PAPER IN COLORS:

WHITE, NATURAL (KRAFT), BLACK, GRAY, LIGHT GREEN, DARK GREEN, BLUE, LIGHT BLUE, NAVY BLUE, BURGUNDY, YELLOW, ORANGE, NAVY BLUE, RED.

003 ORANGE

004 GRAY

012 PINK

010 BLUE • DARK COLORS

016 LIGHT GREEN

007 RED

015 BROWN

009 NAVY BLUE