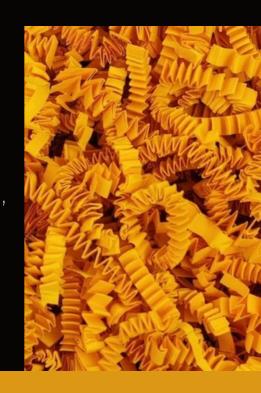

## PAPER SHAVINGS ZigZag Delux

IN REGULAR PRODUCTION, WE OFFER 2 AND 4 MM PAPER SHAVINGS/ SHREDDED PAPER IN COLORS:

WHITE, NATURAL (KRAFT), BLACK, GRAY, LIGHT GREEN, DARK GREEN, BLUE, LIGHT BLUE, NAVY BLUE, BURGUNDY, YELLOW, ORANGE, NAVY BLUE, RED.

003 ORANGE

004 GRAY

012 PINK

010 BLUE • DARK COLORS

016 LIGHT GREEN

007 RED

015 BROWN

009 NAVY BLUE