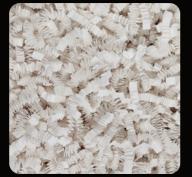

## PAPER SHAVINGS ZigZag Delux

IN REGULAR PRODUCTION, WE OFFER 2 AND 4 MM PAPER SHAVINGS/ SHREDDED PAPER IN COLORS:

WHITE, NATURAL (KRAFT), BLACK, GRAY, LIGHT GREEN, DARK GREEN, BLUE, LIGHT BLUE, NAVY BLUE, BURGUNDY, YELLOW, ORANGE, NAVY BLUE, RED.

## • LIGHT COLORS

001 WHITE

002 NATURAL

013 ECRU

014 LIGHT PINK

020 LILAC

019 LIGHT BLUE

011 YELLOW